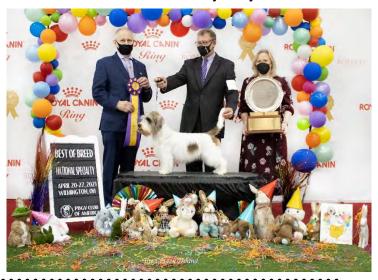

#### **Best of Breed 2021 Regional Specialty**

GCHG Iceage V Tum-Tums Vriendjes PCJH
Owners: Brianne Major/Debbie King/Brad Duelks/Nick Frost

Best of Opposite Sex 2021 Regional Specialty
GCH Mirepoix's Dubble Bubble RN FDC BCAT CGCU TKN
Owners: Patricia Opperman & Jan Zigich

#### **Best of Breed 2021 National Specialty**

GCHS CJ's Oh Happy Day On Five Mile Owners: Jeanne/Charles Hurty & Lynne/Mark Florian