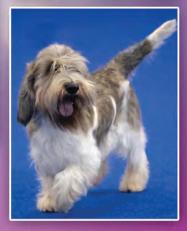

#### AKC PBGV STANDARD

#### **GENERAL APPEARANCE**

The Petit Basset Griffon Vendéen is a French scent hound developed first and foremost to hunt small game over the rough and difficult terrain of the Vendéen region. To function efficiently, he must be equipped with certain characteristics. He is bold and vivacious in character; compact, tough and robust in construction. He has an alert outlook, lively bearing and a good voice freely and purposefully used.

The most distinguishing characteristics of this bold hunter are: his rough, unrefined outlines; his proudly carried head displaying definitive long eyebrows, beard, and moustache; his strong, tapered tail carried like a saber, alert and in readiness. Important to breed type is the compact, casual, rather tousled appearance, with no feature exaggerated and his parts in balance.